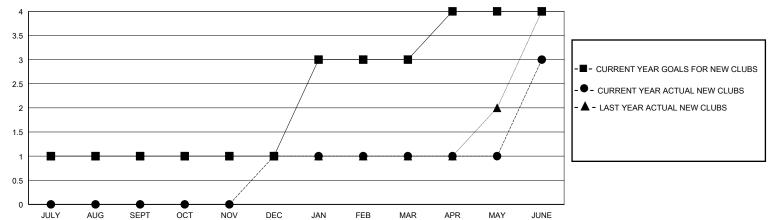

## District 418

Results as of: 6/30/2024

| GMT: | LOCATION REP OF GHANA | GMT CA |
|------|-----------------------|--------|

| Clubs                 |               |           |               | Members               |                       |                         |                                                    |
|-----------------------|---------------|-----------|---------------|-----------------------|-----------------------|-------------------------|----------------------------------------------------|
| RESULTS FOR 2023-2024 |               |           |               | RESULTS FOR 2023-2024 |                       |                         |                                                    |
| QUARTER               | NEW CLUB GOAL | NEW CLUBS | DROPPED CLUBS | QUARTER MEMB          | ER GROWTH NET<br>GOAL | MEMBER GROWTH<br>ACTUAL | DROPPED<br>MEMBERS ACTUAL<br>(including transfers) |
| JULY/AUG/SEPT         | 1             | 0         | 0             | JULY/AUG/SEPT         | 50                    | 52                      | 17                                                 |
| OCT/NOV/DEC           | 0             | 1         | 1             | OCT/NOV/DEC           | 50                    | 72                      | 140                                                |
| JAN/FEB/MAR           | 2             | 0         | 0             | JAN/FEB/MAR           | 50                    | 86                      | 2                                                  |
| APR/MAY/JUNE          | 1             | 2         | 1             | APR/MAY/JUNE          | 50                    | 108                     | 100                                                |

## GOALS AND ACTUAL NEW CLUBS CUMULATIVE

| DROPPED CLUBS: 2 |     | 43 CLUBS OF 49 ADDED 1 OR MORE<br>NEW MEMBERS | GENDER DISTRIBUTION  MALE 766 (59.52%) |              |    |
|------------------|-----|-----------------------------------------------|----------------------------------------|--------------|----|
| DROPPED MEMBERS  |     |                                               | FEMALE                                 | 519 (40.33%) |    |
| DECEASED         | 2   | CLICK HERE FOR CUMULATIVE                     | TOTAL FAMILY UNIT MEMBERS              |              | 24 |
| CLUB CANCELLED   | 32  | MEMBERSHIP DATA                               | FAMILY MEMBERS PAYING HALF             |              | 12 |
| OTHER            | 225 |                                               | DUES                                   | PATING HALF  | 12 |
| ΤΟΤΔΙ            | 259 |                                               |                                        |              |    |